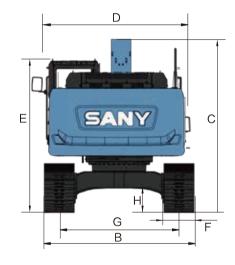

| Overall size(mm) S           | Y215E |
|------------------------------|-------|
| A.Overall length             | 9910  |
| B.Overall width              | 2980  |
| C.Total height               | 3440  |
| D.Upper width                | 2875  |
| E.Total height (top of cab)  | 3075  |
| F.Standard track plate width | 600   |
| G.gauge                      | 2380  |
| H.Minimum ground clearance   | 440   |
| I.Tail radius                | 3125  |
| J.Track grounding length     | 3445  |
| K.Track length               | 4250  |