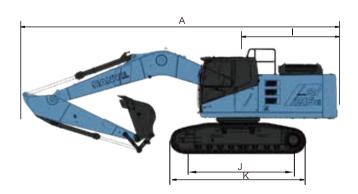

| Overall size(mm) S           | Y215E |
|------------------------------|-------|
| A.Overall length             | 9910  |
| B.Overall width              | 2980  |
| C.Total height               | 3440  |
| D.Upper width                | 2875  |
| E.Total height (top of cab)  | 3075  |
| F.Standard track plate width | 600   |
| G.gauge                      | 2380  |
| H.Minimum ground clearance   | 440   |
| I.Tail radius                | 3125  |
| J.Track grounding length     | 3445  |
| K.Track length               | 4250  |