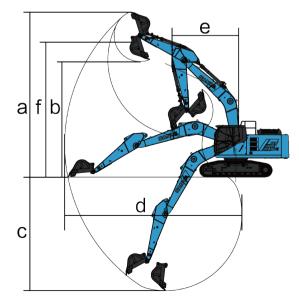

| Operating range (mm)                          | SY215E |
|-----------------------------------------------|--------|
| a.Maximum excavation height                   | 9600   |
| b.Maximum unloading height                    | 6730   |
| c.Maximum digging depth                       | 6255   |
| d.Maximum digging distance                    | 10280  |
| e.Minimum radius of turn                      | 3730   |
| f.Maximum height at<br>minimum turning radius | 7680   |